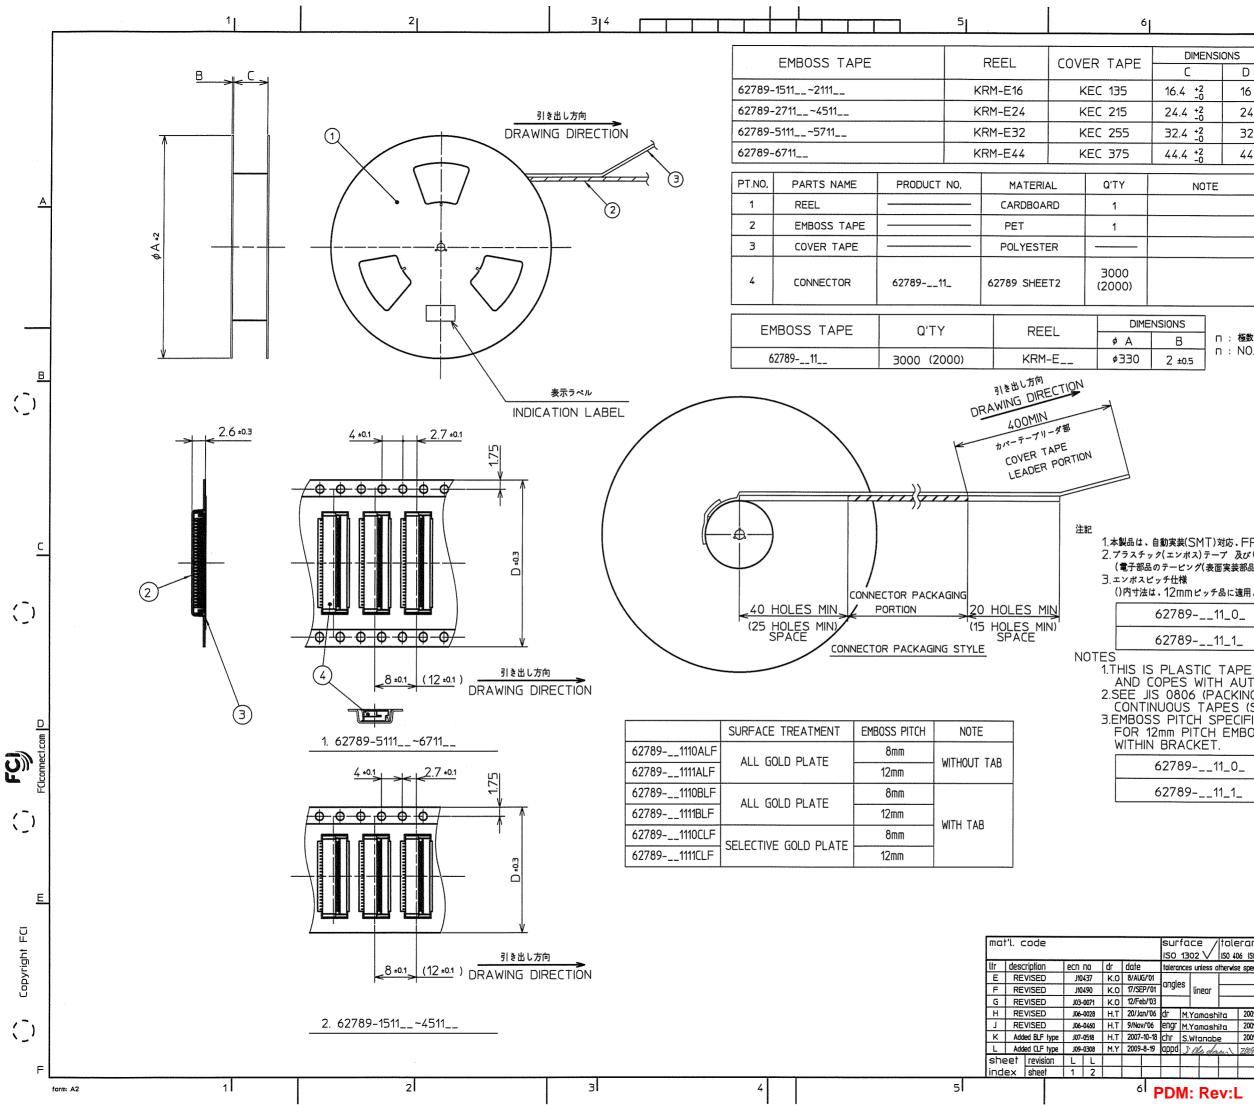

|                          |                          | 7                                                      | 8        |
|--------------------------|--------------------------|--------------------------------------------------------|----------|
| DIMENSI                  |                          |                                                        |          |
| C                        | D                        |                                                        |          |
| 5.4 +2<br>-0             | 16                       |                                                        |          |
| 4.4 +2<br>-0             | 24                       |                                                        |          |
| 2.4 +2<br>-0             | 32                       |                                                        |          |
| 4.4 +2<br>-0             | 44                       |                                                        |          |
|                          |                          |                                                        |          |
| NOTE                     |                          |                                                        | A        |
|                          |                          |                                                        |          |
|                          |                          |                                                        |          |
|                          |                          |                                                        |          |
|                          |                          |                                                        |          |
|                          |                          |                                                        |          |
| NS                       | :極数                      |                                                        | <b> </b> |
| <u> </u>                 |                          | = CONTACTS                                             |          |
| ±0.5                     |                          |                                                        | в        |
|                          |                          |                                                        | F        |
|                          |                          |                                                        |          |
|                          |                          |                                                        |          |
|                          |                          |                                                        |          |
|                          |                          |                                                        |          |
|                          |                          |                                                        |          |
|                          |                          |                                                        |          |
|                          |                          | コネクタのプラスチックテーブ梱包品である。                                  | с        |
| -ピング(表面                  |                          | レの形状寸法は、JIS C 0806<br>準ずる.                             |          |
| 生様<br>2mmビッチ品            | 品に適用.                    |                                                        |          |
| 78911                    |                          | 8mm Pitch                                              |          |
| 78911                    | _1_                      | 12mm Pitch                                             |          |
|                          |                          |                                                        |          |
| ES WITH                  | AUTOM                    | ACKAGED CONNECTOR USED FOR FA<br>ATIC MOUNTING (SMT)   | -C       |
| 806 (PA                  | CKING 0                  | F ELECTRONIC COMPONENTS ON<br>RFACE MOUNTING DEVICES)) |          |
| NTCH SP                  | ECIFICA                  | TIONS                                                  | D        |
| RACKET.                  | ELIRO22                  | TAPE USE DIMENSIONS SHOWN                              |          |
| 78911                    | _0_                      | 8mm Pitch                                              |          |
| 78911                    | _1_                      | 12mm Pitch                                             |          |
|                          |                          |                                                        |          |
|                          |                          |                                                        |          |
|                          |                          |                                                        |          |
|                          |                          |                                                        |          |
|                          |                          |                                                        | E        |
|                          |                          |                                                        |          |
|                          | olerance                 | projection product family course (COD                  | E        |
| . / 1                    | SO 406 ISO 1101          |                                                        |          |
| gles linear              | presined                 | EMBOSS TAPE PACKAGE                                    | :        |
|                          |                          | scale X                                                |          |
| M.Yamashit<br>M.Yamashit | a 2009-8-19              | <b>FCI</b> 62789                                       |          |
| S.Wtanabe                | 2009-8-19<br>~~ ZD09-8-2 |                                                        | ng       |
|                          |                          |                                                        |          |
| M: Rev                   | <u></u>                  | STATUS Released Printed: Oct 12, 2                     | <br>11-1 |
|                          |                          |                                                        |          |