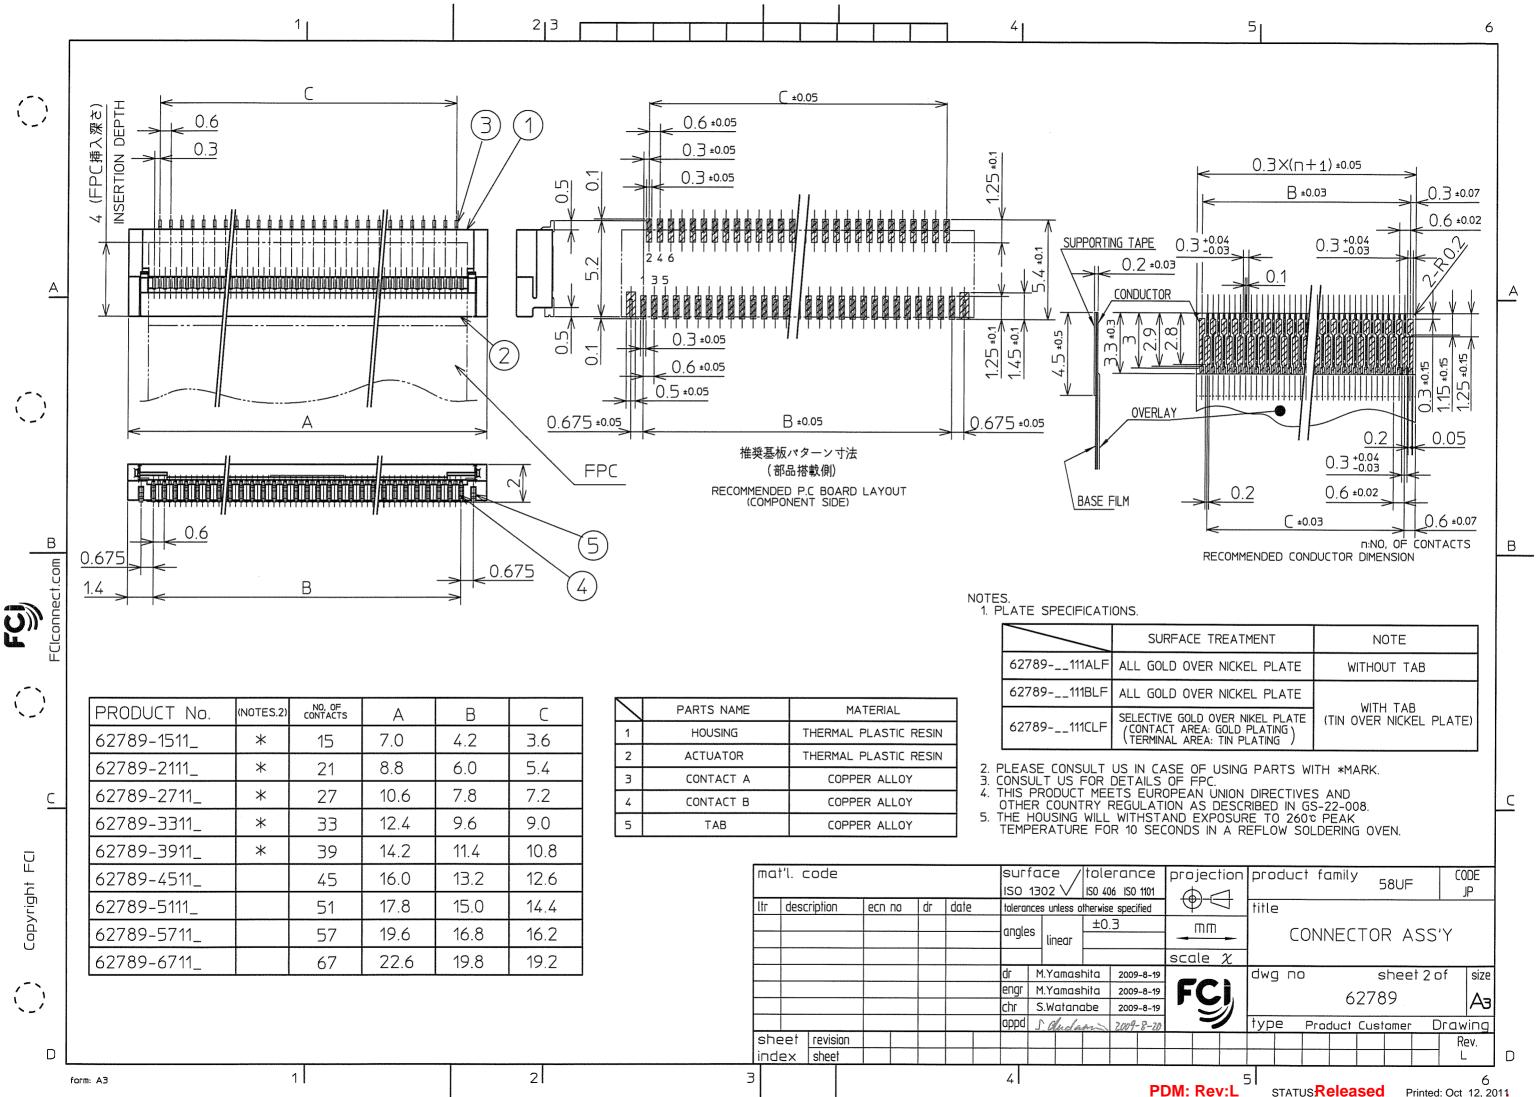

|                          |                          | 7                                                      | 8        |
|--------------------------|--------------------------|--------------------------------------------------------|----------|
| DIMENSI                  |                          |                                                        |          |
| C                        | D                        |                                                        |          |
| 5.4 +2<br>-0             | 16                       |                                                        |          |
| 4.4 +2<br>-0             | 24                       |                                                        |          |
| 2.4 +2<br>-0             | 32                       |                                                        |          |
| 4.4 +2<br>-0             | 44                       |                                                        |          |
|                          |                          |                                                        |          |
| NOTE                     |                          |                                                        | A        |
|                          |                          |                                                        |          |
|                          |                          |                                                        |          |
|                          |                          |                                                        |          |
|                          |                          |                                                        |          |
|                          |                          |                                                        |          |
| NS                       | :極数                      |                                                        | <b> </b> |
| <u> </u>                 |                          | = CONTACTS                                             |          |
| ±0.5                     |                          |                                                        | в        |
|                          |                          |                                                        | F        |
|                          |                          |                                                        |          |
|                          |                          |                                                        |          |
|                          |                          |                                                        |          |
|                          |                          |                                                        |          |
|                          |                          |                                                        |          |
|                          |                          |                                                        |          |
|                          |                          | コネクタのプラスチックテーブ梱包品である。                                  | с        |
| -ピング(表面                  |                          | レの形状寸法は、JIS C 0806<br>準ずる.                             |          |
| 生様<br>2mmビッチ品            | 品に適用.                    |                                                        |          |
| 78911                    |                          | 8mm Pitch                                              |          |
| 78911                    | _1_                      | 12mm Pitch                                             |          |
|                          |                          |                                                        |          |
| ES WITH                  | AUTOM                    | ACKAGED CONNECTOR USED FOR FA<br>ATIC MOUNTING (SMT)   | -C       |
| 806 (PA                  | CKING 0                  | F ELECTRONIC COMPONENTS ON<br>RFACE MOUNTING DEVICES)) |          |
| NTCH SP                  | ECIFICA                  | TIONS                                                  | D        |
| RACKET.                  | ELIRO22                  | TAPE USE DIMENSIONS SHOWN                              |          |
| 78911                    | _0_                      | 8mm Pitch                                              |          |
| 78911                    | _1_                      | 12mm Pitch                                             |          |
|                          |                          |                                                        |          |
|                          |                          |                                                        |          |
|                          |                          |                                                        |          |
|                          |                          |                                                        |          |
|                          |                          |                                                        | E        |
|                          |                          |                                                        |          |
|                          | olerance                 | projection product family course (COD                  | E        |
| . / 1                    | SO 406 ISO 1101          |                                                        |          |
| gles linear              | presined                 | EMBOSS TAPE PACKAGE                                    | :        |
|                          |                          | scale X                                                |          |
| M.Yamashit<br>M.Yamashit | a 2009-8-19              | <b>FCI</b> 62789                                       |          |
| S.Wtanabe                | 2009-8-19<br>~~ ZD09-8-2 |                                                        | ng       |
|                          |                          |                                                        |          |
| M: Rev                   | <u></u>                  | STATUS Released Printed: Oct 12, 2                     | <br>11-1 |
|                          |                          |                                                        |          |